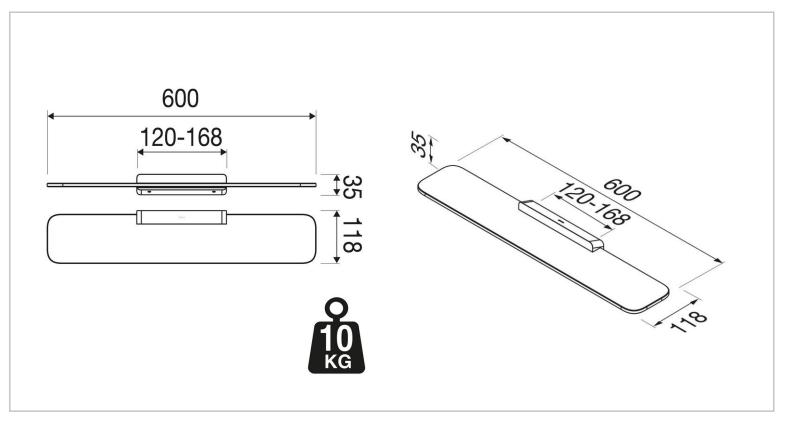

## geesa.

| Brand :          | Geesa, Netherlands                                                 |
|------------------|--------------------------------------------------------------------|
| Name :           | Shift Black– Bathroom shelf 60 cm<br>with matt black marble effect |
| Item Code :      | 9901-06 M6                                                         |
| Designer :       | Geesa                                                              |
| Color / Finish : | Black                                                              |
| Dimensions :     | Overall (LxWxH in cm)                                              |
|                  | 60 x 11.8 x 3.5 cm                                                 |
|                  |                                                                    |

## Product info:

- Finishing: Powder Coating
- Material: Brass; Glass; Stainless steel
- Mounting type: Screws
- Mounting set included: Yes
- Center to center distance (mm): 24
- Weight limit (kg): 10

Follow cleaning instructions and avoid using any harmful chemicals. Failure to do so voids the warranty.